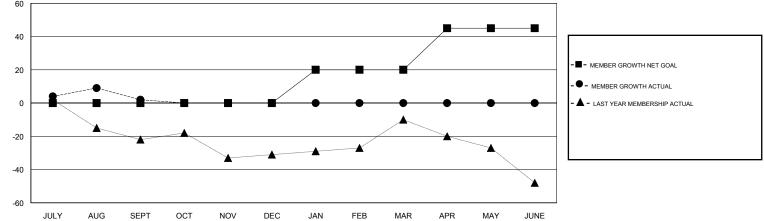

#### GMT CA

|                       | Club          | s         |               | Members               |                           |                         |                                                    |
|-----------------------|---------------|-----------|---------------|-----------------------|---------------------------|-------------------------|----------------------------------------------------|
| RESULTS FOR 2017-2018 |               |           |               | RESULTS FOR 2017-2018 |                           |                         |                                                    |
| QUARTER               | NEW CLUB GOAL | NEW CLUBS | DROPPED CLUBS | QUARTER               | MEMBER GROWTH NET<br>GOAL | MEMBER GROWTH<br>ACTUAL | DROPPED<br>MEMBERS ACTUAL<br>(including transfers) |
| JULY/AUG/SEPT         | 0             | 0         | 0             | JULY/AUG/SEPT         | 0                         | 43                      | 41                                                 |
| OCT/NOV/DEC           | 0             | 0         | 0             | OCT/NOV/DEC           | 0                         | 0                       | 0                                                  |
| JAN/FEB/MAR           | 1             | 0         | 0             | JAN/FEB/MAR           | 20                        | 0                       | 0                                                  |
| APR/MAY/JUNE          | 1             | 0         | 0             | APR/MAY/JUNE          | 25                        | 0                       | 0                                                  |