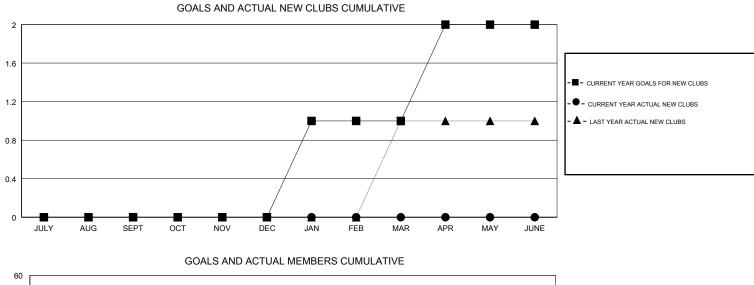

#### GMT CA

|                       | Club          | s         |               | Members               |                           |                         |                                                    |
|-----------------------|---------------|-----------|---------------|-----------------------|---------------------------|-------------------------|----------------------------------------------------|
| RESULTS FOR 2017-2018 |               |           |               | RESULTS FOR 2017-2018 |                           |                         |                                                    |
| QUARTER               | NEW CLUB GOAL | NEW CLUBS | DROPPED CLUBS | QUARTER               | MEMBER GROWTH NET<br>GOAL | MEMBER GROWTH<br>ACTUAL | DROPPED<br>MEMBERS ACTUAL<br>(including transfers) |
| JULY/AUG/SEPT         | 0             | 0         | 0             | JULY/AUG/SEPT         | 0                         | 43                      | 41                                                 |
| OCT/NOV/DEC           | 0             | 0         | 0             | OCT/NOV/DEC           | 0                         | 0                       | 0                                                  |
| JAN/FEB/MAR           | 1             | 0         | 0             | JAN/FEB/MAR           | 20                        | 0                       | 0                                                  |
| APR/MAY/JUNE          | 1             | 0         | 0             | APR/MAY/JUNE          | 25                        | 0                       | 0                                                  |